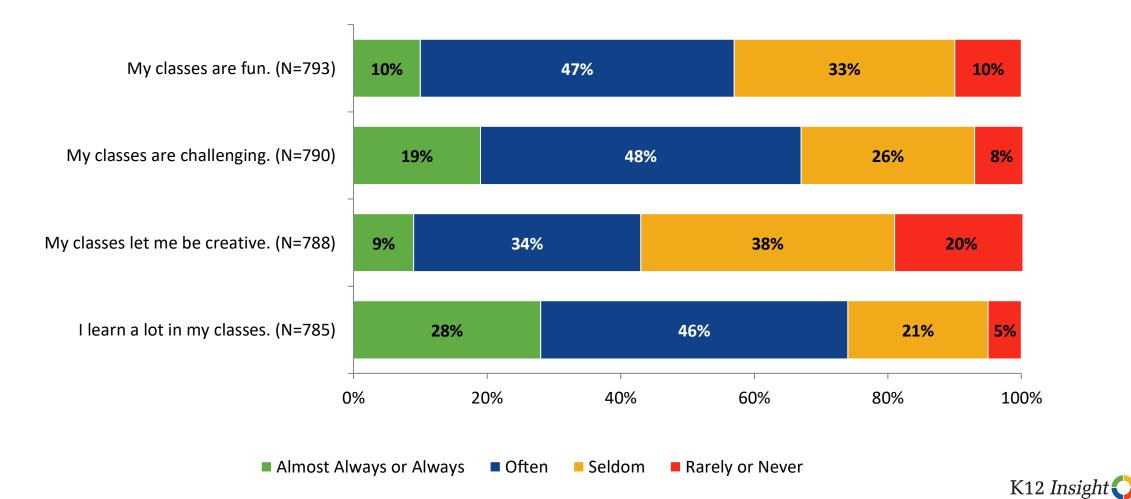

## **Class Experience**

How frequently do you feel the following statements are true?