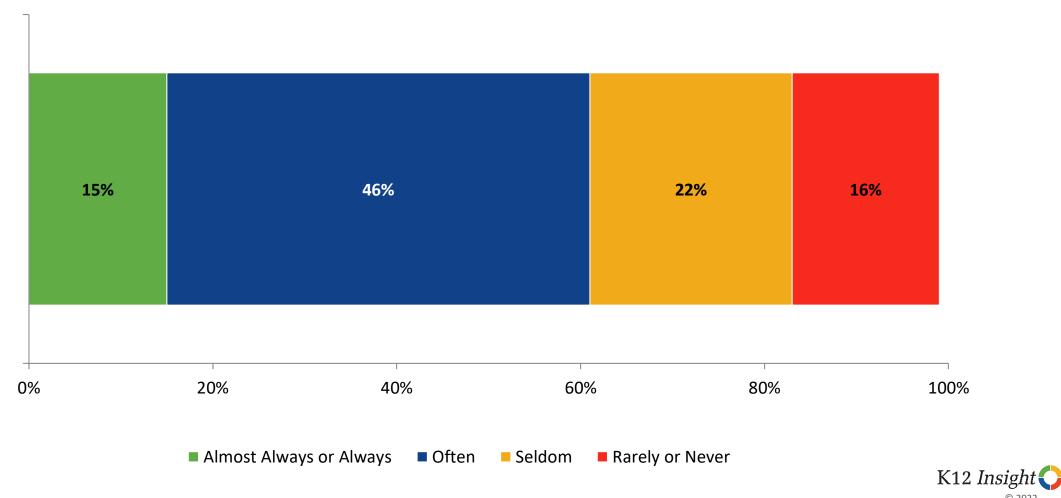

### **Like School**

How frequently do you feel the following statement is true? **Generally, I like school.** (N=794)