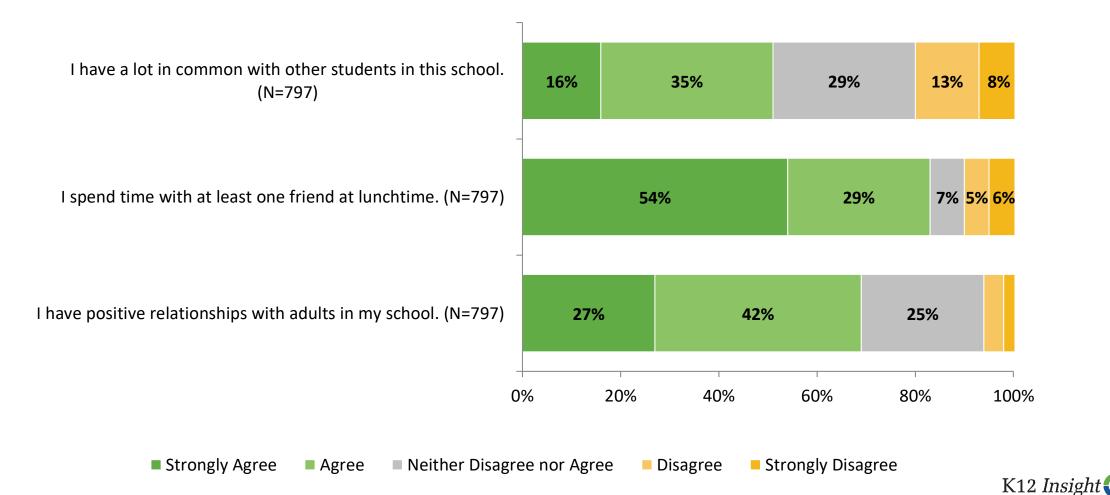

### **Relationships with Peers**

How frequently do you feel the following statement are true?

Almost Always or Always
Often
Seldom
Rarely or Never

## **Relationships with Adults**

How frequently do you feel the following statements are true?

Almost Always or Always
Often
Seldom
Rarely or Never