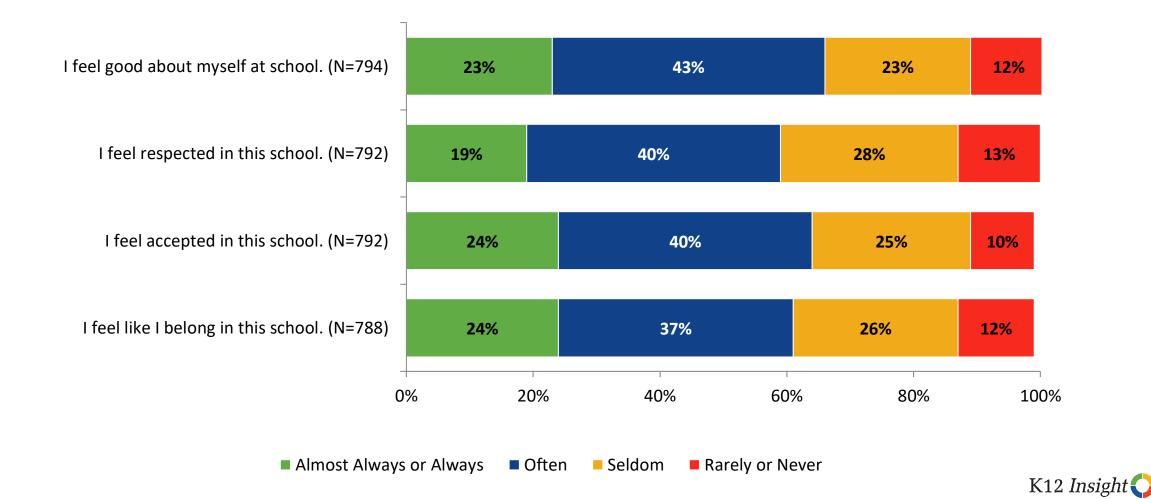

s are true?





#### Involvement

How frequently do you feel the following statements are true?



Almost Always or Always
Often
Seldom
Rarely or Never



#### **Involvement: Comparison Over Time**

How frequently do you feel the following statements are true?



<sup>22</sup> Answer options: Almost Always/Always, Often, Seldom, Rarely/Never

K12 Insight

#### **Future Goals**





#### **Future Goals: Comparison Over Time**

How frequently do you feel the following statements are true?



© 2022

<sup>24</sup> Answer options: Almost Always/Always, Often, Seldom, Rarely/Never

### **Post-High School Plans**

Which of the following best describes your plans for after high school? (N=793)



K12 Insight © 2022

#### Acceptance

How frequently do you feel the following statements are true?



#### **Acceptance: Comparison Over Time**



### **Relationships with Peers**

How frequently do you feel the following statement are true?



Almost Always or Always
Often
Seldom
Rarely or Never

#### **Relationships with Peers: Comparison Over Time**

How frequently do you feel the following statement are true?



© 2022

<sup>29</sup> Answer options: Almost Always/Always, Often, Seldom, Rarely/Never

### **Perceptions of Peers**



#### **Perceptions of Peers: Comparison Over Time**

How frequently do you feel the following statements are true?



## **Relationships with Adults**

How frequently do you feel the following statements are true?



Almost Always or Always
Often
Seldom
Rarely or Never

### **Relationships with Adults: Comparison Over Time**

How frequently do you feel the