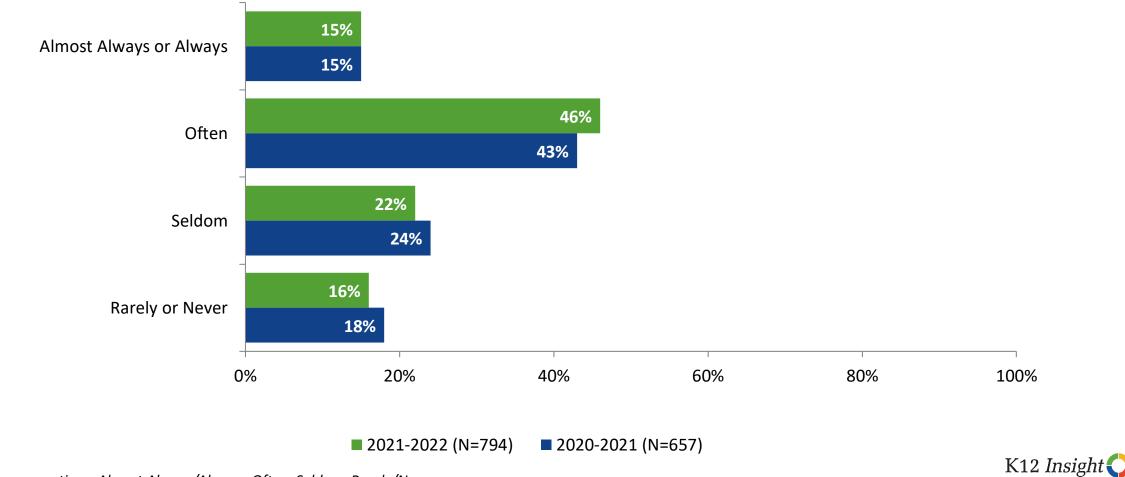

## Like School: Comparison Over Time

How frequently do you feel the following statement is true? Generally, I like school.