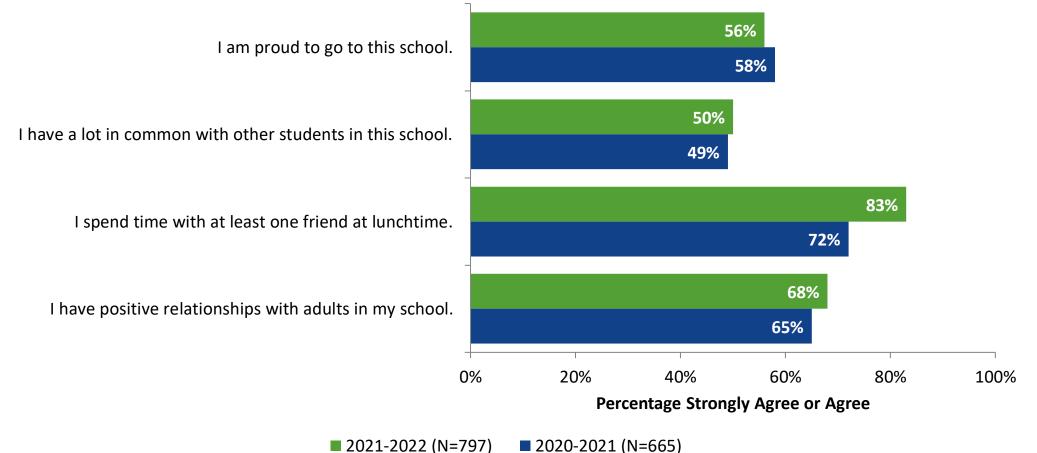

## **Relationships with Adults**

How frequently do you feel the following statements are true?

Almost Always or Always
Often
Seldom
Rarely or Never

### **Relationships with Adults: Comparison Over Time**

How frequently do you feel the following statements are true?

© 2022

<sup>33</sup> Answer options: Almost Always/Always, Often, Seldom, Rarely/Never