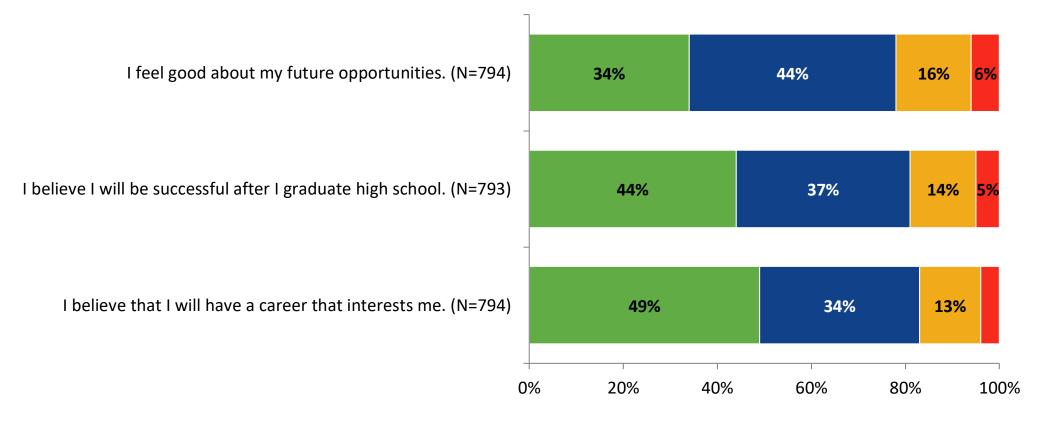

, Rarely/Never

## Self-Management





### **Self-Management: Comparison Over Time**

How frequently do you feel the following statements are true?



© 2022

<sup>18</sup> Answer options: Almost Always/Always, Often, Seldom, Rarely/Never

#### Grit

How frequently do you feel the following statements are true?



K12 Insight 🜔

### **Grit: Comparison Over Time**

How frequently do you feel the following statements are true?





#### Involvement

How frequently do you feel the following statements are true?



Almost Always or Always
Often
Seldom
Rarely or Never



#### **Involvement: Comparison Over Time**

How frequently do you feel the following statements are true?



<sup>22</sup> Answer options: Almost Always/Always, Often, Seldom, Rarely/Never

K12 Insight

#### **Future Goals**





#### **Future Goals: Comparison Over Time**

How frequently do you feel the following statements are true?



© 2022

<sup>24</sup> Answer options: Almost Always/Always, Often, Seldom, Rarely/Never

### **Post-High School Plans**

Which of the following best describes your plans for after high school? (N=793)



K12 Insight © 2022

#### Acceptance

How frequently do you feel the following statements are true?



#### **Acceptance: Comparison Over Time**



### **Relationships with Peers**

How frequently do you feel the following statement are true?



Almost Always or Always
Often
Seldom
Rarely or Never

#### **Relationships with Peers: Comparison Over Time**

How frequently do you feel the following statement are true?



© 2022

<sup>29</sup> Answer options: Almost Always/Always, Of