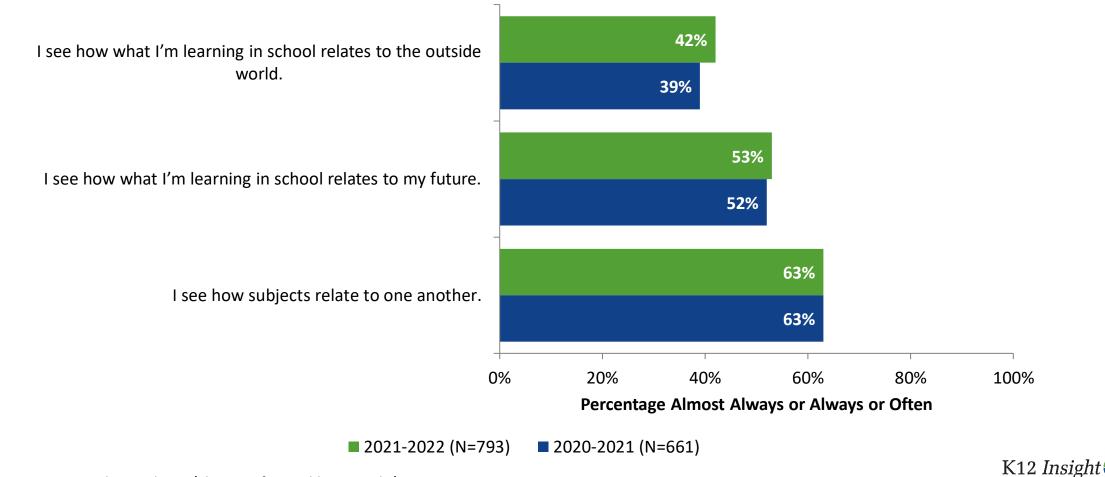

#### **Relevance: Comparison Over Time**

How frequently do you feel the following statements are true?

© 2022

<sup>16</sup> Answer options: Almost Always/Always, Often, Seldom, Rarely/Never