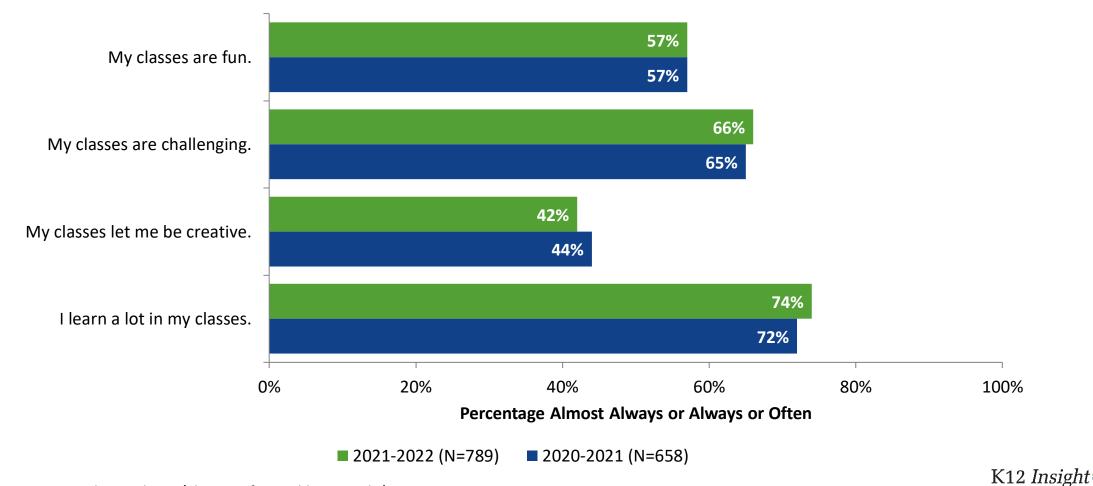

### **Class Experience: Comparison Over Time**

How frequently do you feel the following statements are true?

<sup>10</sup> Answer options: Almost Always/Always, Often, Seldom, Rarely/Never