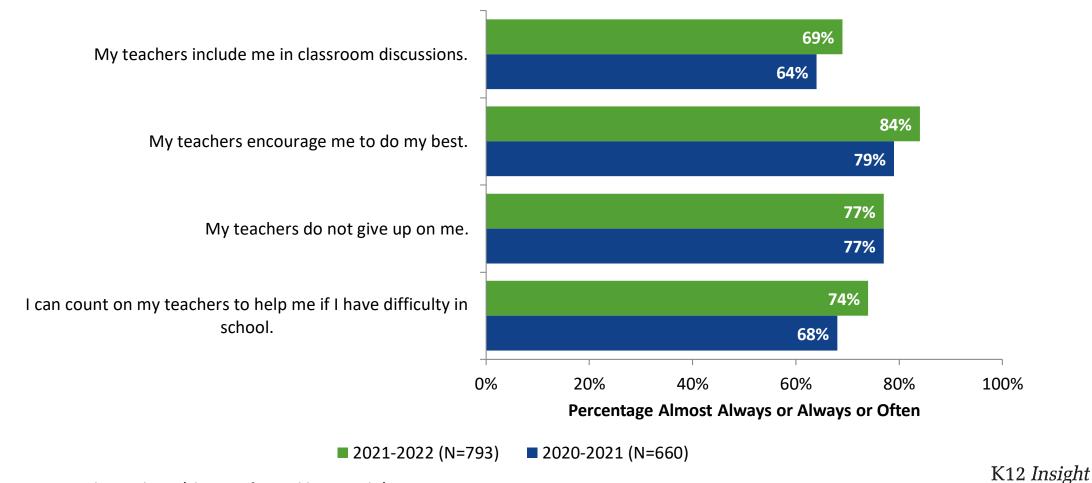

#### Relevance

#### **Relevance: Comparison Over Time**

How frequently do you feel the following statements are true?

© 2022

<sup>16</sup> Answer options: Almost Always/Always, Often, Seldom, Rarely/Never