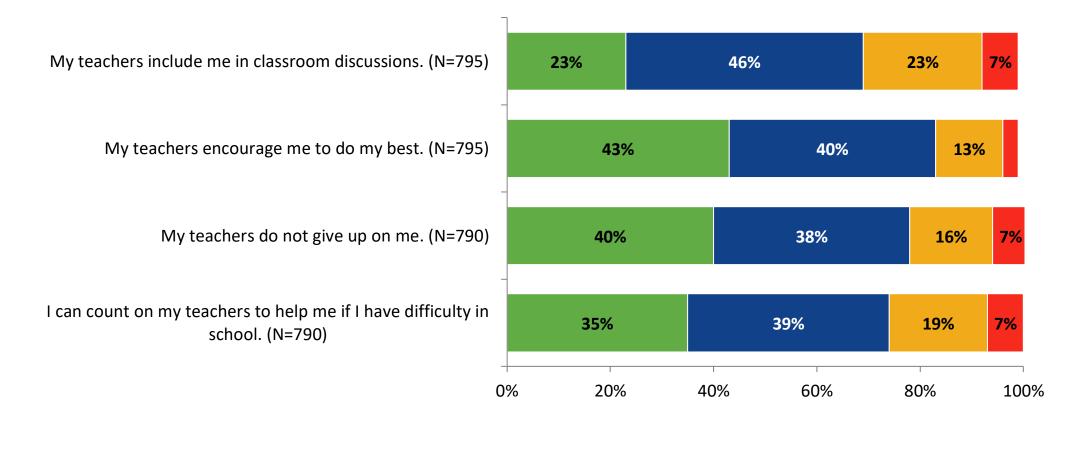

## **Relationships with Adults**

How frequently do you feel the following statements are true?

Almost Always or Always
Often
Seldom
Rarely or Never

### **Relationships with Adults: Comparison Over Time**

How frequently do you feel the following statements are true?

© 2022

<sup>33</sup> Answer options: Almost Always/Always, Often, Seldom, Rarely/Never