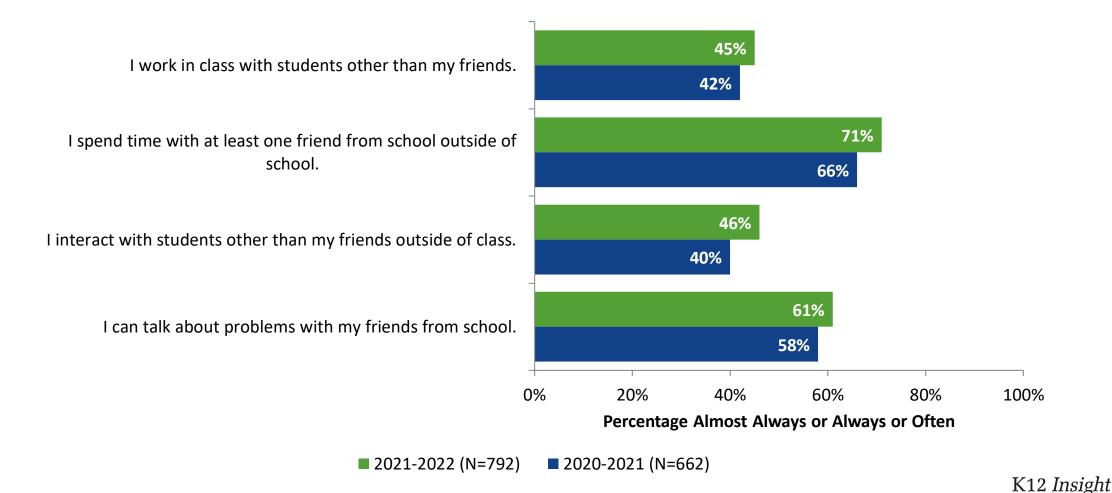

#### **Relationships with Peers: Comparison Over Time**

How frequently do you feel the following statement are true?

© 2022

<sup>29</sup> Answer options: Almost Always/Always, Often, Seldom, Rarely/Never