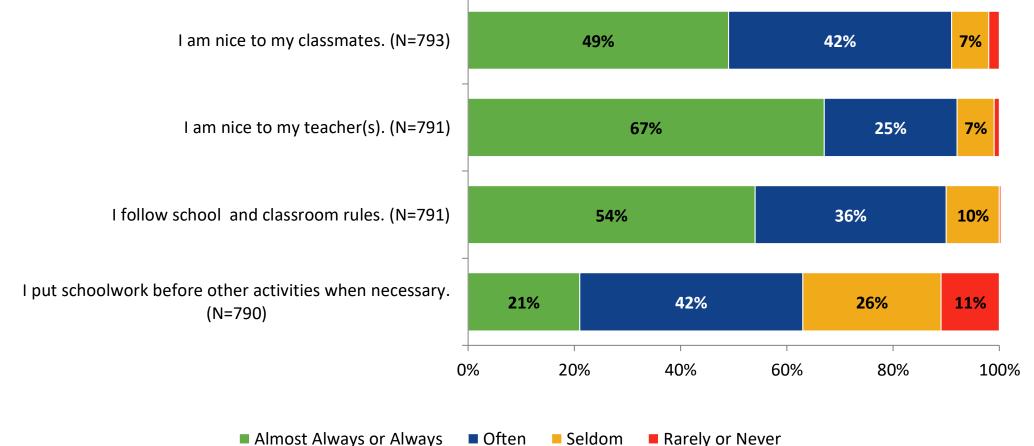

## Self-Management

### **Self-Management: Comparison Over Time**

How frequently do you feel the following statements are true?

© 2022

<sup>18</sup> Answer options: Almost Always/Always, Often, Seldom, Rarely/Never