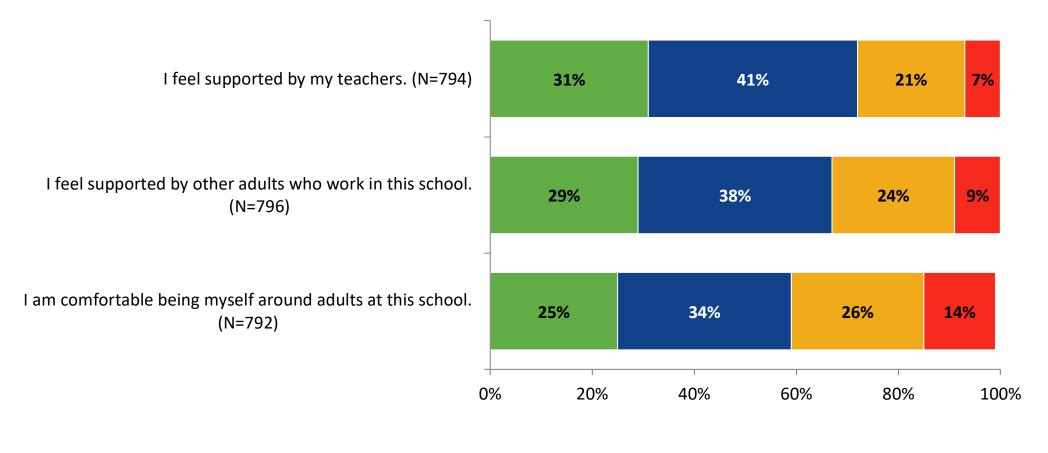

## **Relationships with Adults**

How frequently do you feel the following statements are true?

Almost Always or Always
Often
Seldom
Rarely or Never