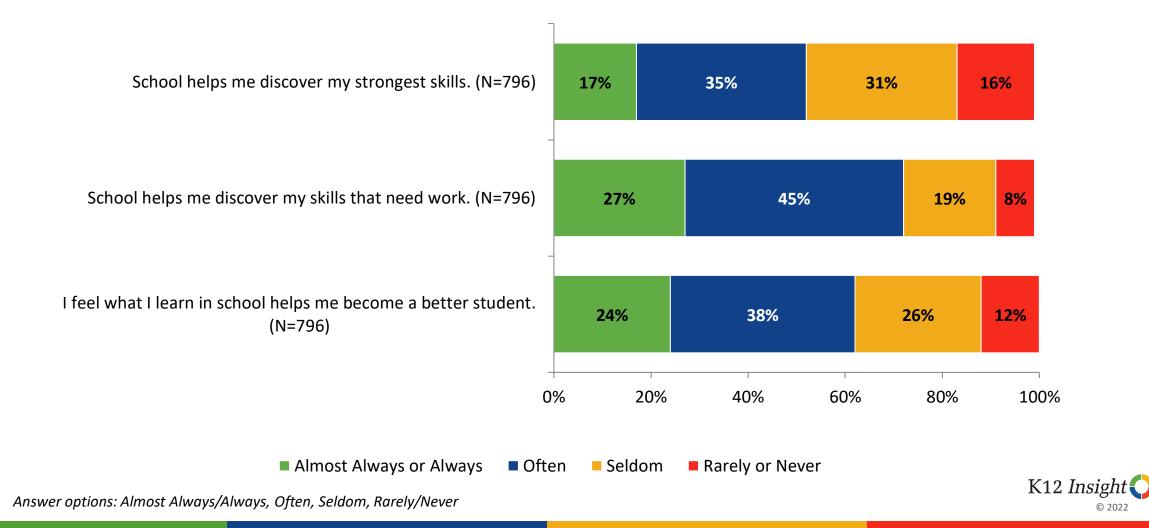

Engagement: Comparison Over Time (Continued)**

Please rate how strongly you agree or disagree with the following statements.



<sup>6</sup> Answer options: Strongly Agree, Agree, Neither Agree nor Disagree, Disagree, Strongly Agree

### **Like School**

How frequently do you feel the following statement is true? **Generally, I like school.** (N=794)



## Like School: Comparison Over Time

How frequently do you feel the following statement is true? Generally, I like school.



## **Class Experience**

How frequently do you feel the following statements are true?



### **Class Experience: Comparison Over Time**

How frequently do you feel the following statements are true?



<sup>10</sup> Answer options: Almost Always/Always, Often, Seldom, Rarely/Never

### **Student Experience**

11



#### **Student Experience: Comparison Over Time**

How frequently do you feel the following statements are true?



<sup>12</sup> Answer options: Almost Always/Always, Often, Seldom, Rarely/Never

## **Academic Support**





#### **Academic Support: Comparison Over Time**

How frequently do you feel the following statements are true?



<sup>14</sup> Answer options: Almost Always/Always, Often, Seldom, Rarely/Never

#### Relevance



#### **Relevance: Comparison Over Time**

How frequently do you feel the following statements are true?



© 2022

<sup>16</sup> Answer options: Almost Always/Always, Often, Seldom, Rarely/Never

## Self-Management





### **Self-Management: Comparison Over Time**

How frequently do you feel the following statements are true?



© 2022

<sup>18</sup> Answe