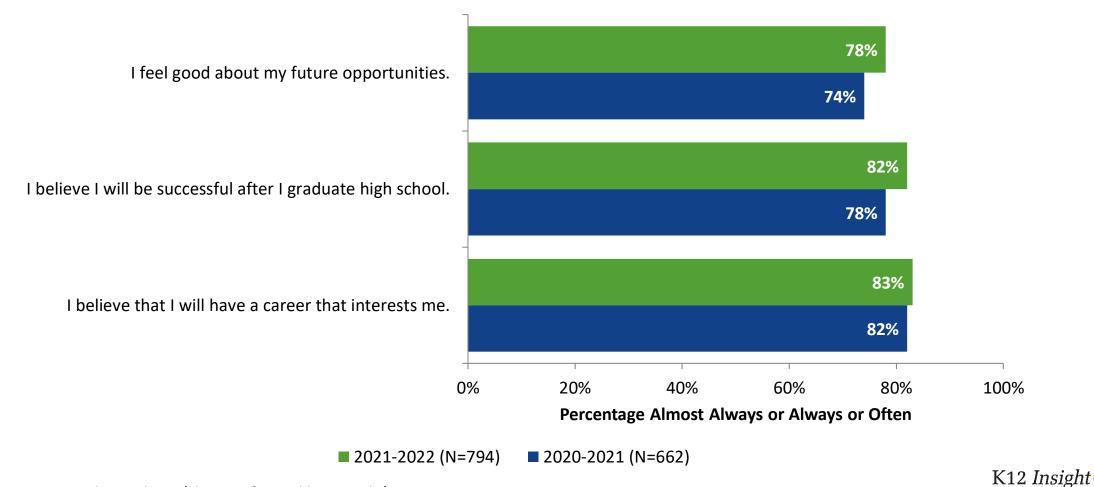

#### **Future Goals: Comparison Over Time**

How frequently do you feel the following statements are true?

© 2022

<sup>24</sup> Answer options: Almost Always/Always, Often, Seldom, Rarely/Never