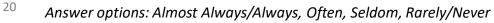

#### Involvement

How frequently do you feel the following statements are true?

Almost Always or Always
Often
Seldom
Rarely or Never