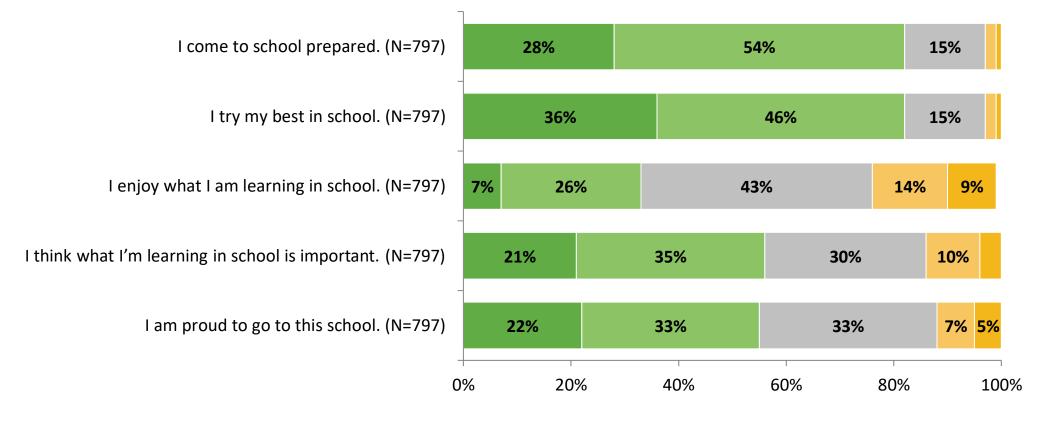

## **Overall Engagement**

Please rate how strongly you agree or disagree with the following statements.

K12 Insight 🔾

## **Overall Engagement (Continued)**

Please rate how strongly you agree or disagree with the following statements.