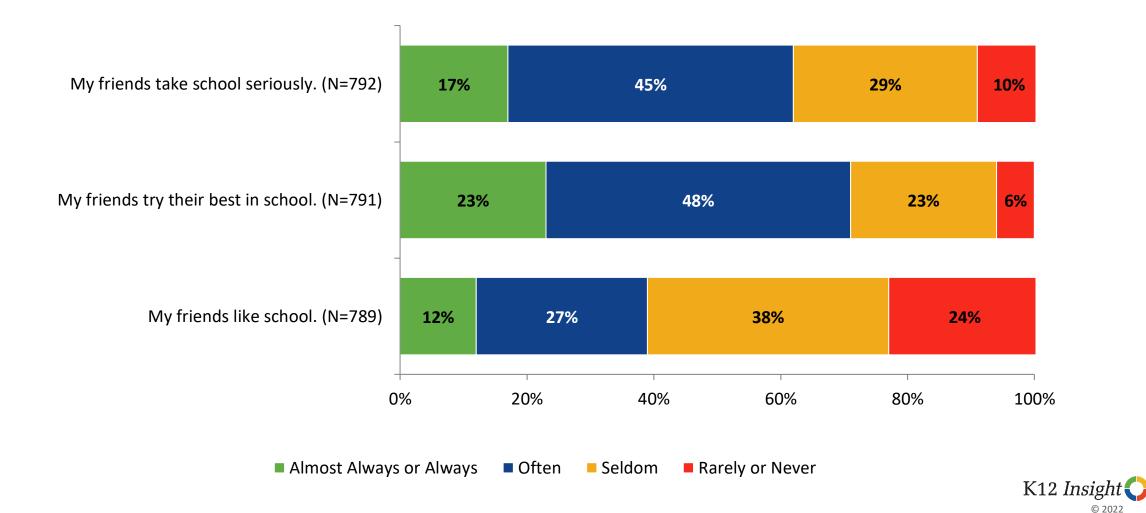

uently do you feel the following statements are true?



© 2022

<sup>24</sup> Answer options: Almost Always/Always, Often, Seldom, Rarely/Never

### **Post-High School Plans**

Which of the following best describes your plans for after high school? (N=793)



K12 Insight © 2022

#### Acceptance

How frequently do you feel the following statements are true?



#### **Acceptance: Comparison Over Time**



### **Relationships with Peers**

How frequently do you feel the following statement are true?



Almost Always or Always
Often
Seldom
Rarely or Never

#### **Relationships with Peers: Comparison Over Time**

How frequently do you feel the following statement are true?



© 2022

<sup>29</sup> Answer options: Almost Always/Always, Often, Seldom, Rarely/Never

### **Perceptions of Peers**



#### **Perceptions of Peers: Comparison Over Time**

How frequently do you feel the following statements are true?



## **Relationships with Adults**

How frequently do you feel the following statements are true?



Almost Always or Always
Often
Seldom
Rarely or Never

### **Relationships with Adults: Comparison Over Time**

How frequently do you feel the following statements are true?



© 2022

<sup>33</sup> Answer options: Almost Always/Always, Often, Seldom, Rarely/Never



Follow us on Twitter: @k12insight

www.k12insight.com