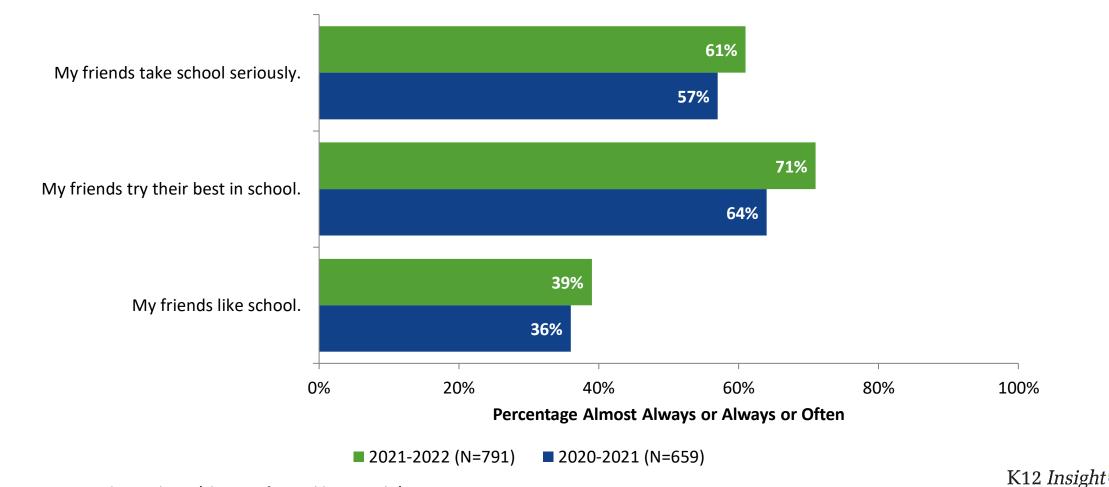

#### **Perceptions of Peers: Comparison Over Time**

How frequently do you feel the following statements are true?