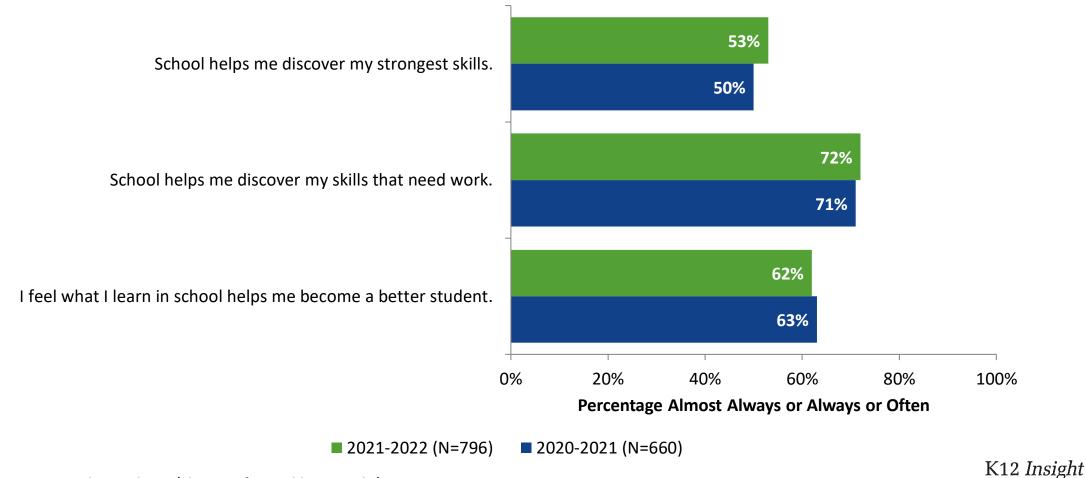

#### **Academic Support: Comparison Over Time**

How frequently do you feel the following statements are true?

<sup>14</sup> Answer options: Almost Always/Always, Often, Seldom, Rarely/Never