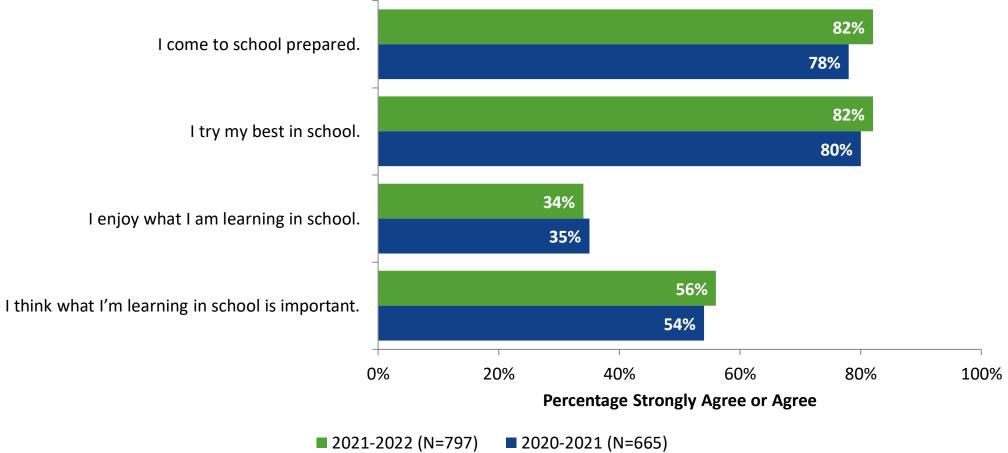

#### **Overall Engagement: Comparison Over Time**

Please rate how strongly you agree or disagree with the following statements.

<sup>5</sup> Answer options: Strongly Agree, Agree, Neither Agree nor Disagree, Disagree, Strongly Agree

### **Overall Engagement: Comparison Over Time (Continued)**

Please rate how strongly you agree or disagree with the following statements.

<sup>6</sup> Answer options: Strongly Agree, Agree, Neither Agree nor Disagree, Disagree, Strongly Agree