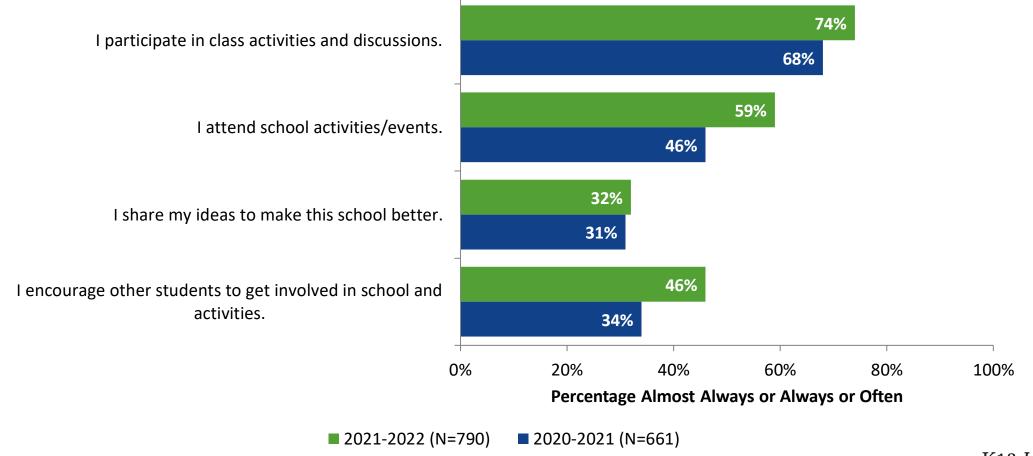

#### **Involvement: Comparison Over Time**

How frequently do you feel the following statements are true?

<sup>22</sup> Answer options: Almost Always/Always, Often, Seldom, Rarely/Never

K12 Insight