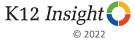

### **Self-Management: Comparison Over Time**

How frequently do you feel the following statements are true?

© 2022

<sup>18</sup> Answer options: Almost Always/Always, Often, Seldom, Rarely/Never