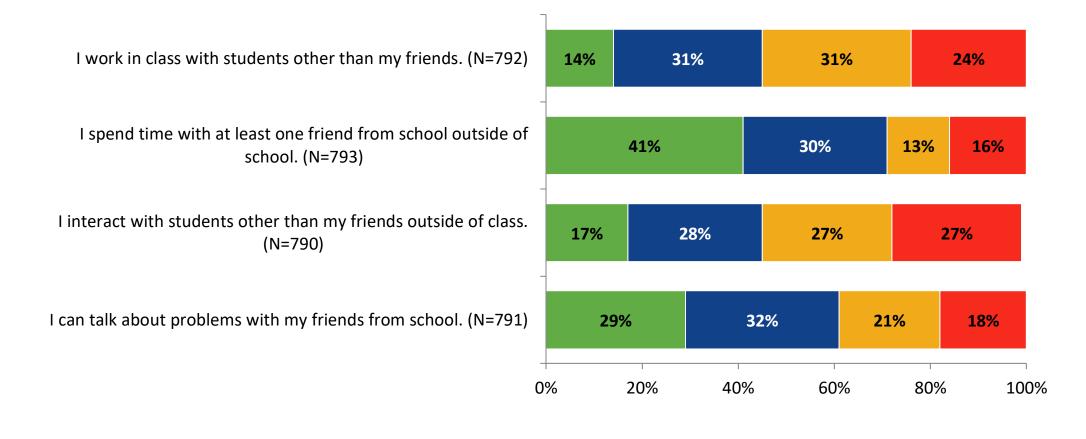

### **Relationships with Peers**

How frequently do you feel the following statement are true?

Almost Always or Always
Often
Seldom
Rarely or Never