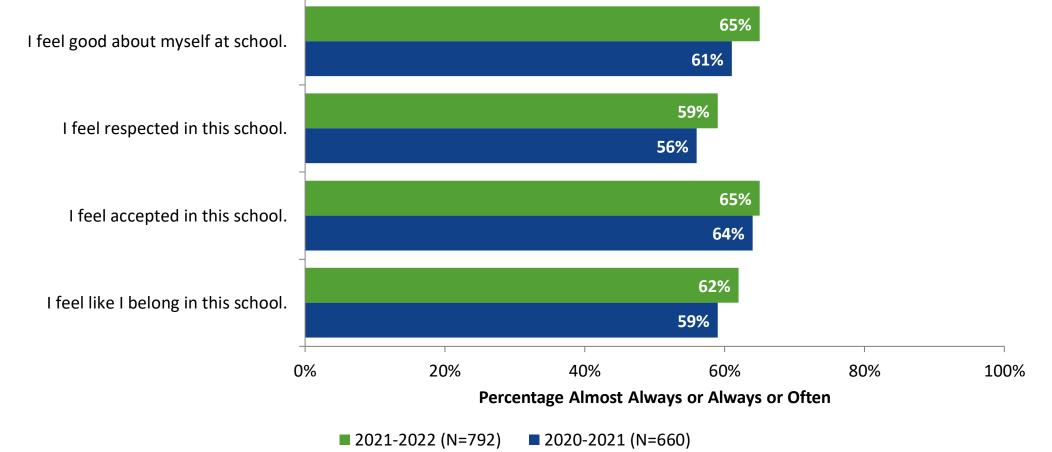

ntly do you feel the following statements are true?



Almost Always or Always
Often
Seldom
Rarely or Never



#### **Involvement: Comparison Over Time**

How frequently do you feel the following statements are true?



<sup>22</sup> Answer options: Almost Always/Always, Often, Seldom, Rarely/Never

K12 Insight

#### **Future Goals**





#### **Future Goals: Comparison Over Time**

How frequently do you feel the following statements are true?



© 2022

<sup>24</sup> Answer options: Almost Always/Always, Often, Seldom, Rarely/Never

### **Post-High School Plans**

Which of the following best describes your plans for after high school? (N=793)



K12 Insight © 2022

#### Acceptance

How frequently do you feel the following statements are true?



#### **Acceptance: Comparison Over Time**



### **Relationships with Peers**

How frequently do you feel the following statement are true?



Almost Always or Always
Often
Seldom
Rarely or Never

#### **Relationships with Peers: Comparison Over Time**

How frequently do you feel the following statement are true?



© 2022

<sup>29</sup> Answer options: Almost Always/Always, Often, Seldom, Rarely/Never

### **Perceptions of Peers**



#### **Perceptions of Peers: Comparison Over Time**

How frequently do you feel the following statements are true?



## **Relationships with Adults**

How frequently do you feel the following statements are true?



Almost Always or Always
Often
Seldom
Rarely or Never

### **Relationships with Adults: Comparison Over Time**

How frequently do you feel the following statements are true?



© 2022

<su