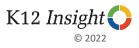

### **Relationships with Adults: Comparison Over Time**

How frequently do you feel the following statements are true?

© 2022

<sup>33</sup> Answer options: Almost Always/Always, Often, Seldom, Rarely/Never