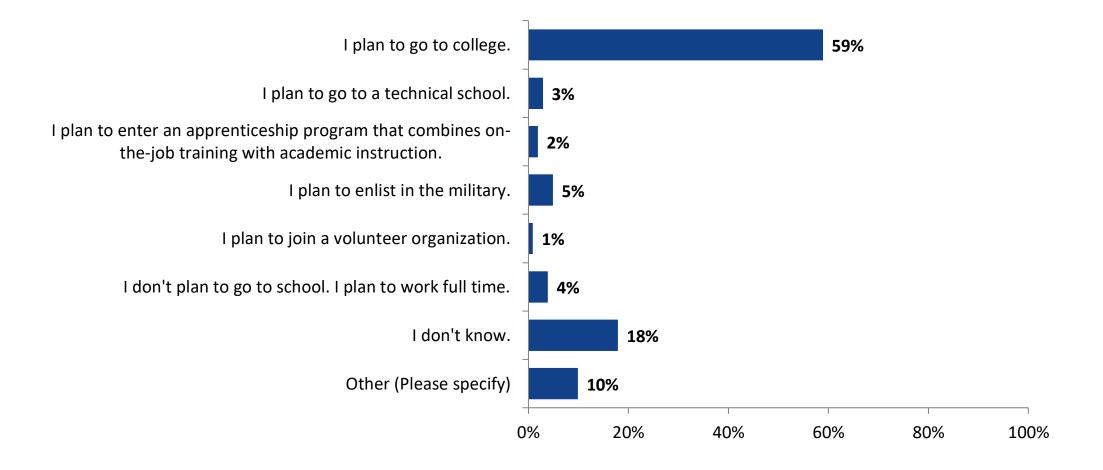

### **Post-High School Plans**

Which of the following best describes your plans for after high school? (N=793)

K12 Insight © 2022