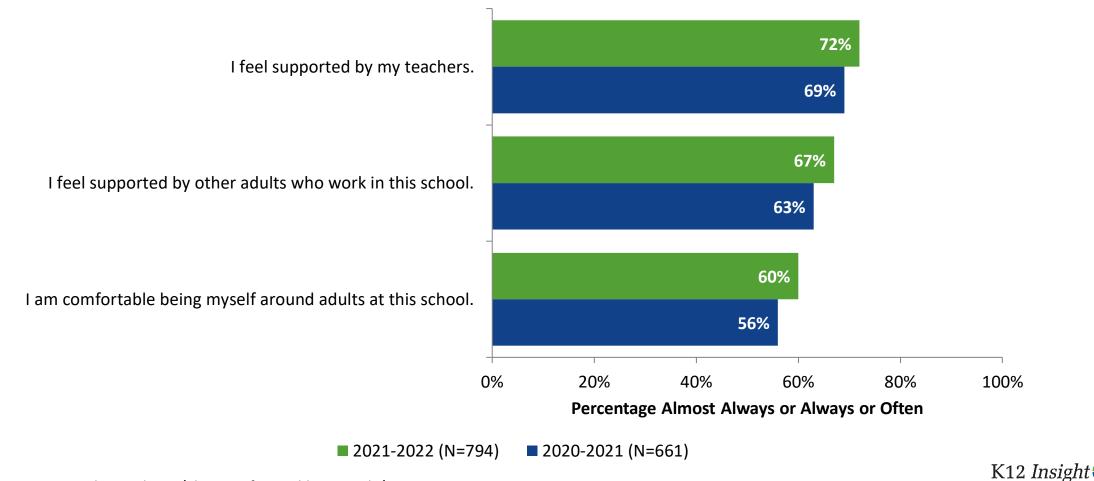

### **Relationships with Adults: Comparison Over Time**

How frequently do you feel the following statements are true?

© 2022

<sup>33</sup> Answer options: Almost Always/Always, Often, Seldom, Rarely/Never