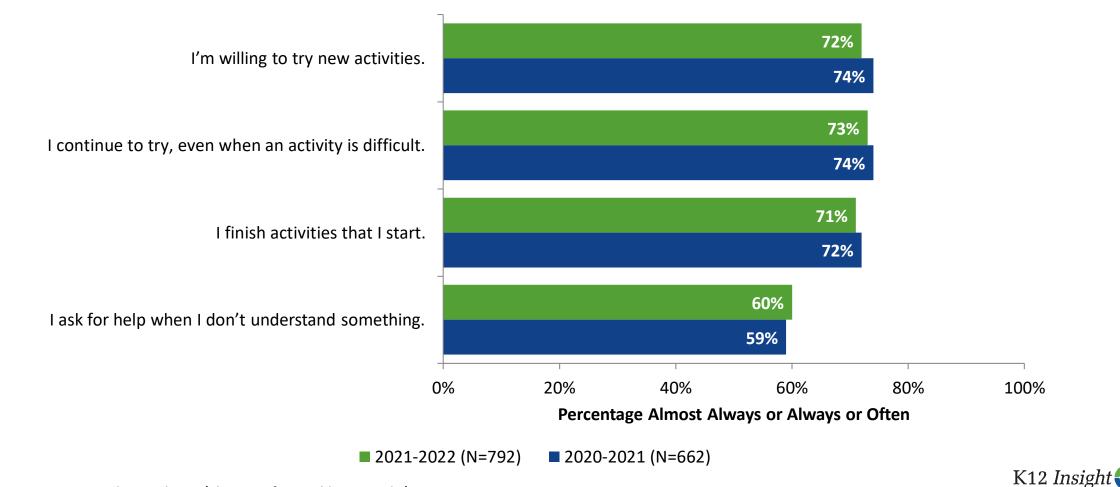

### **Grit: Comparison Over Time**

How frequently do you feel the following statements are true?