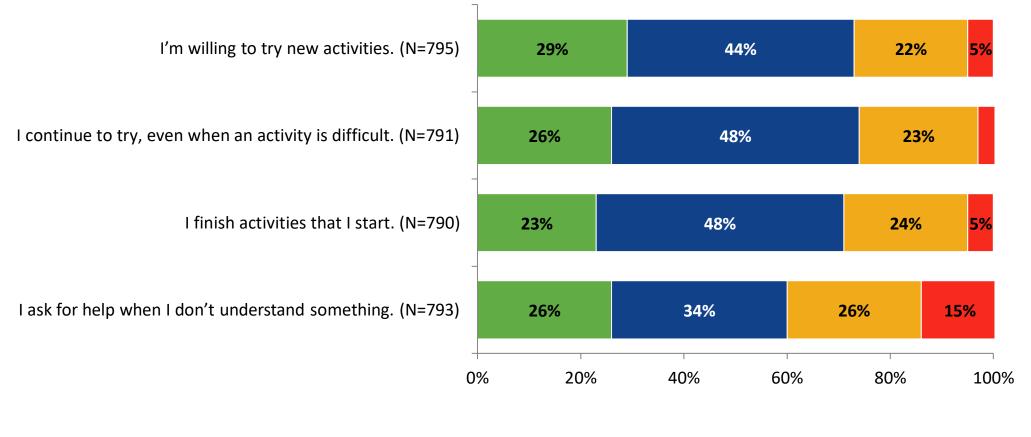

#### Grit

How frequently do you feel the following statements are true?

K12 Insight 🜔